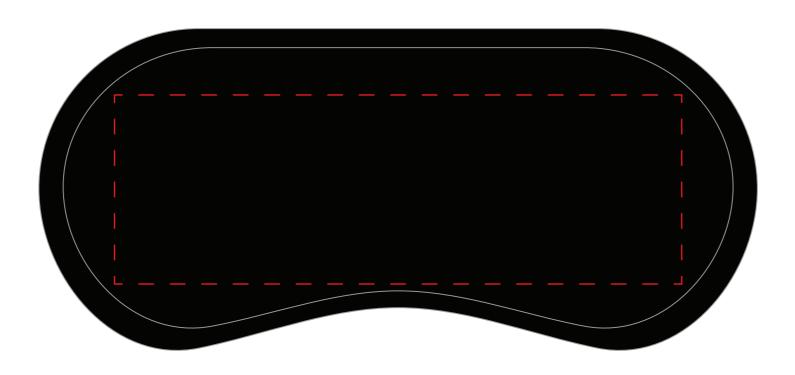

#### **Product Colour**

Black

Eye Mask with Ear Plugs Set 190mm x 90mm Branding Method: Screen Print

## **Logo Size**

Print Area: 190mm x 90mm